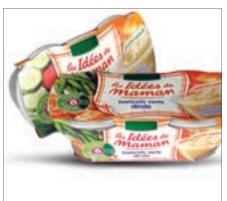

# line BABY FOOD & MOUSSE

packaging solutions born from experience

### PROCESS LINE

A system designed to deliver absolute safety and security during all points in the packaging process. The unique sealing unit in the TRAVE tray sealer ensures the product is perfect from the first pack to the last pack all day every day.