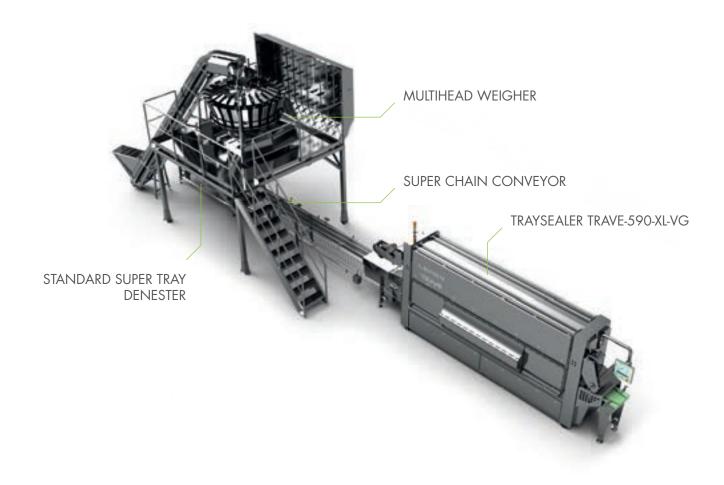

### PERFORMANCE

Driven by the Mondini TRAVE Platform technology the systems approach delivers world leading line speeds without compromise on the pack security and performance

### FLEXIBILITY

Designed with flexibility in mind, the PLATFORM technology includes a host of attributes allowing our tray sealing lines to benefit our customers to be able to quickly respond to changing market needs.