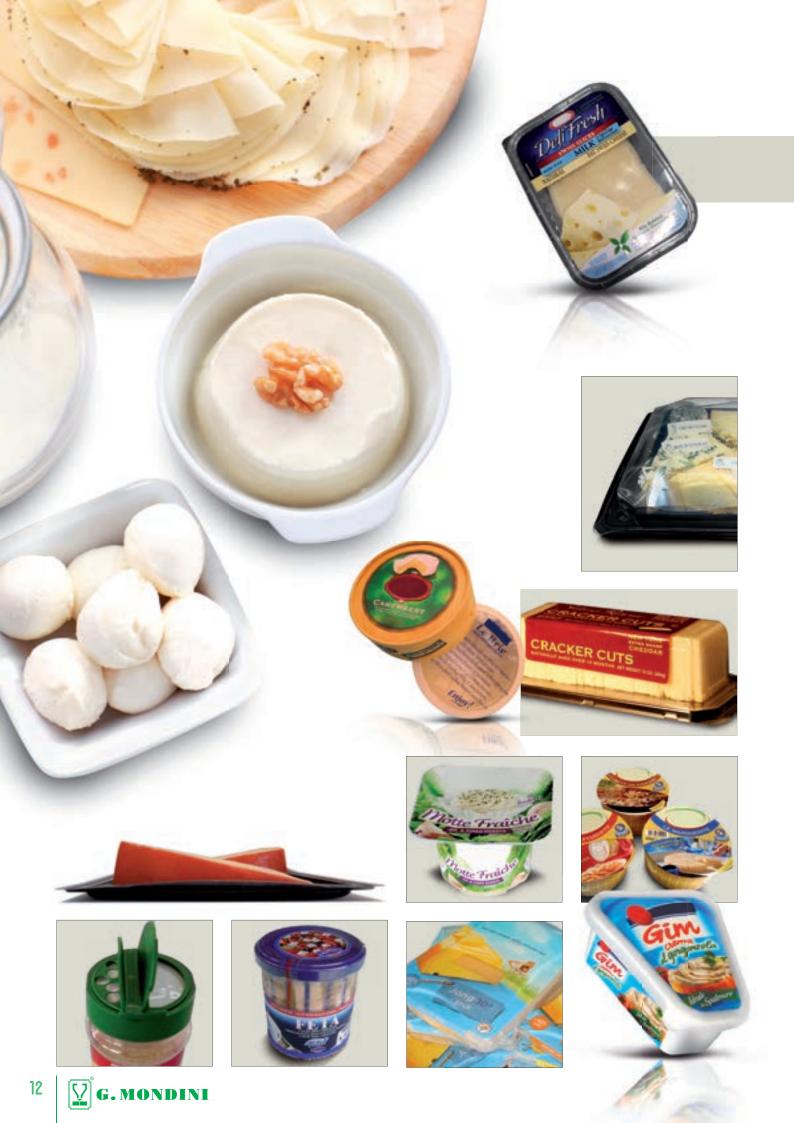

# line DAIRY

innovative packaging concepts

### PROCESS LINE

Unique package features combined with systems automation and performance delivers the almost perfect solution in packaging of cheese chunks and slices.