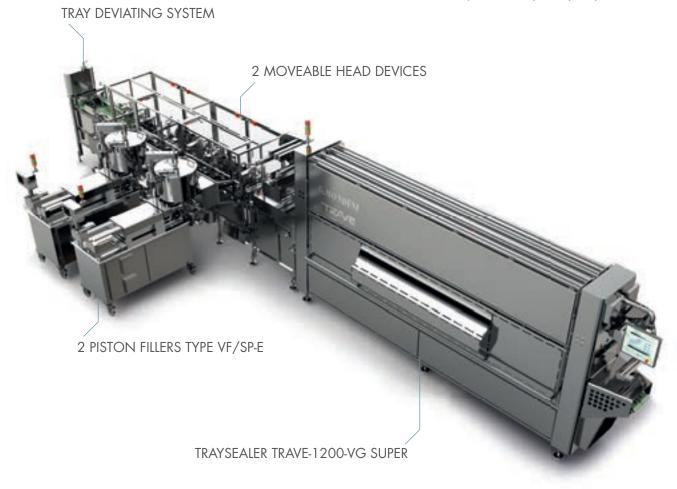

### PROCESS LINE

A system designed to deliver absolute safety and security during all points in the packaging process. The unique sealing unit in the TRAVE tray sealer ensures the product is perfect from the first pack to the last pack all day every day.