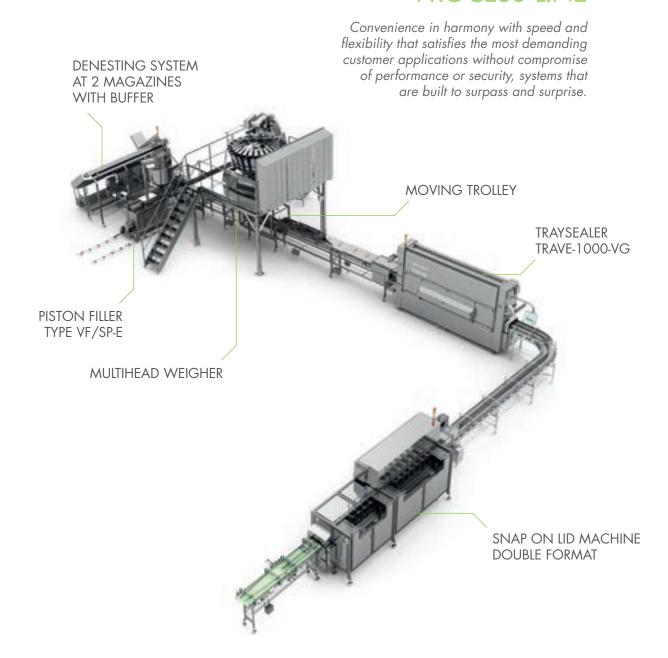

### PERFORMANCE

Driven by the Mondini TRAVE Platform technology the systems approach delivers world leading line speeds without compromise on the pack security and performance

### FLEXIBILITY

Designed with flexibility in mind, the PLATFORM technology includes a host of attributes allowing our tray sealing lines to benefit our customers to be able to quickly respond to changing market needs.