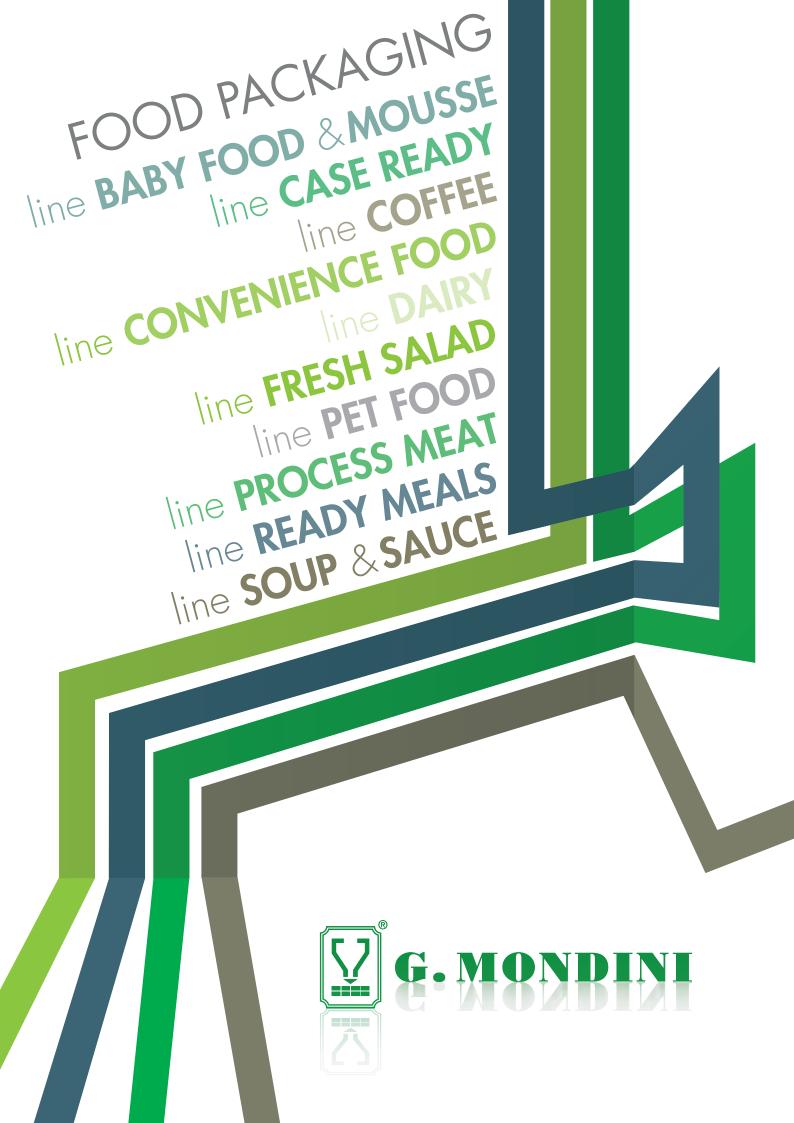

# line BABY FOOD & MOUSSE

packaging solutions born from experience

### PROCESS LINE

A system designed to deliver absolute safety and security during all points in the packaging process. The unique sealing unit in the TRAVE tray sealer ensures the product is perfect from the first pack to the last pack all day every day.