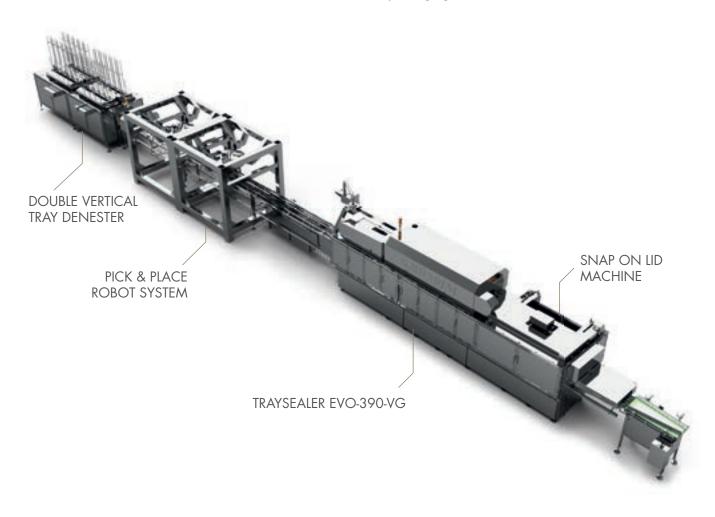

### PERFORMANCE

Driven by the Mondini TRAVE Platform technology the systems approach delivers world leading line speeds without compromise on the pack security and performance

### FLEXIBILITY

Designed with flexibility in mind, the PLATFORM technology includes a host of attributes allowing our tray sealing lines to benefit our customers to be able to quickly respond to changing market needs.