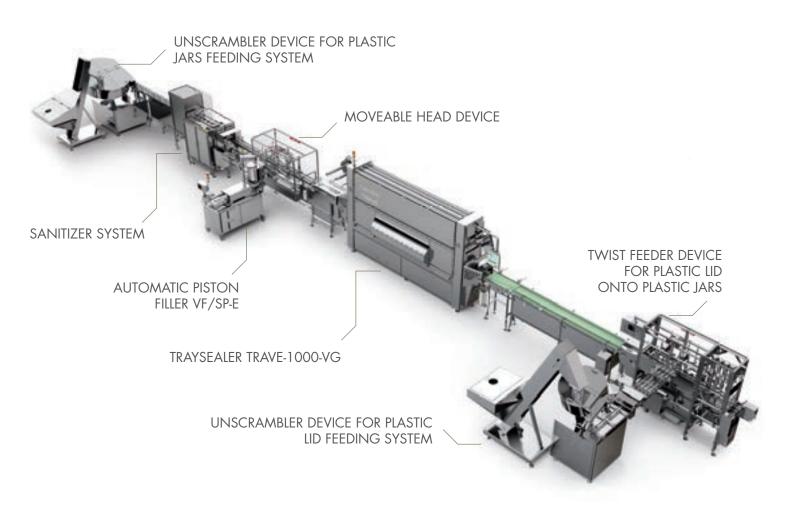

### PERFORMANCE

Driven by the Mondini TRAVE Platform technology the systems approach delivers world leading line speeds without compromise on the pack security and performance

### FLEXIBILITY

Designed with flexibility in mind, the PLATFORM technology includes a host of attributes allowing our tray sealing lines to benefit our customers to be able to quickly respond to changing market needs.

### PROCESS LINE

A system designed to deliver absolute safety and security during all points in the packaging process. The unique sealing unit in the TRAVE tray sealer ensures the product is perfect from the first pack to the last pack all day every day.