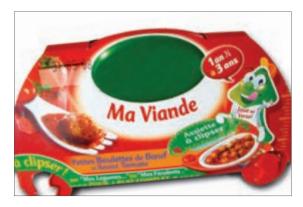

# line BABY FOOD & MOUSSE

packaging solutions born from experience

### PROCESS LINE

A system designed to deliver absolute safety and security during all points in the packaging process. The unique sealing unit in the TRAVE tray sealer ensures the product is perfect from the first pack to the last pack all day every day.