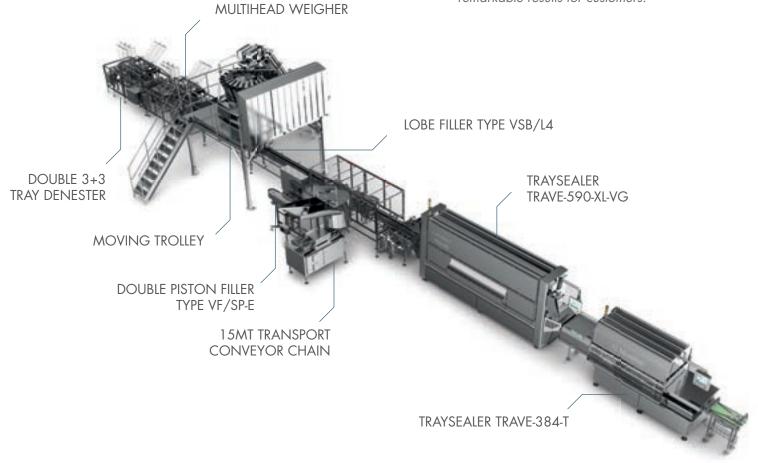

nd understanding in systems integration resulting in solutions that create secure packages whilst allowing flexibility to give choice and appeal to the final customers.

















# line PROCESSED MEAT

old world tradition meets new world technology

### PROCESS LINE

Tray sealing systems that enhance sliced products with innovative technology while maintaining their consumer appeal. A focus on line performance with emphasis on production data is a key driver behind these line solutions.





# line READY MEALS

delivering a recipe for success

### PROCESS LINE

Handling liquids to solids securely with no product outside our experience. Know how and experience built over many years delivering detailed and demanding product specifications to achieve remarkable results for customers.





















## line SOUP&SAUCE

innovative and unique system

### PROCESS LINE

A broad range of filling and packaging solutions developed for diverse and technically demanding products.

Systems that deliver a range of flexible production lines and options securing pack integrity and performance.









Via Brescia, 5/7 - 25033 Cologne (Brescia) Italia T +39 030 70560 - F +39 030 7056250 E-mail: info@gmondini.com - **www.gmondini.com**