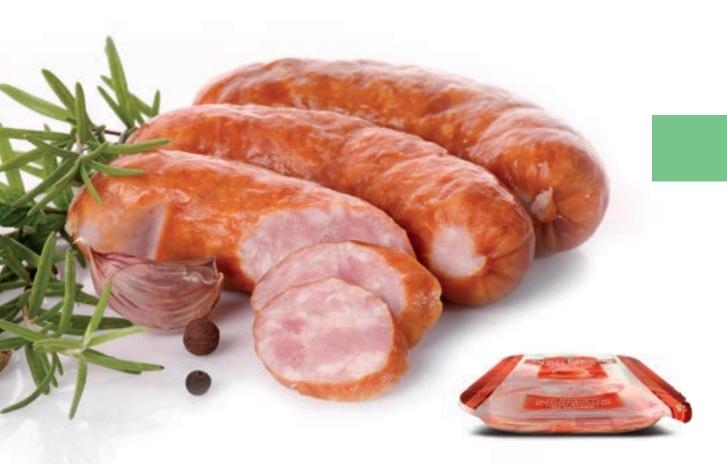

# line PROCESSED MEAT

old world tradition meets new world technology

### PROCESS LINE

Tray sealing systems that enhance sliced products with innovative technology while maintaining their consumer appeal. A focus on line performance with emphasis on production data is a key driver behind these line solutions.