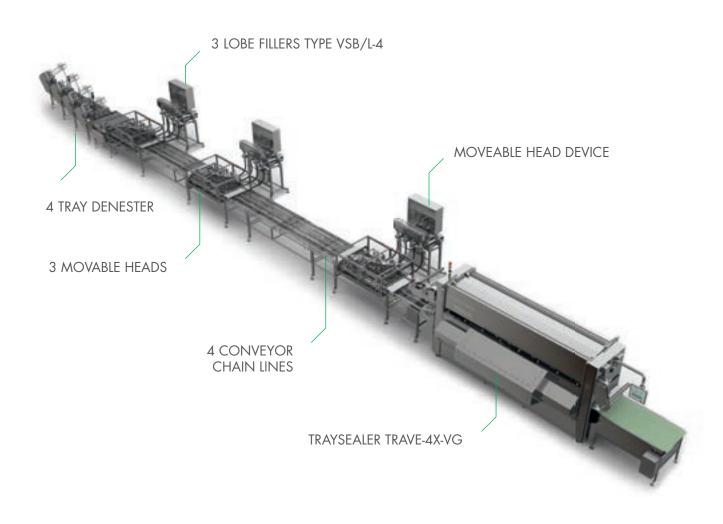

### PERFORMANCE

Driven by the Mondini TRAVE Platform technology the systems approach delivers world leading line speeds without compromise on the pack security and performance

### FLEXIBILITY

Designed with flexibility in mind, the PLATFORM technology includes a host of attributes allowing our tray sealing lines to benefit our customers to be able to quickly respond to changing market needs.