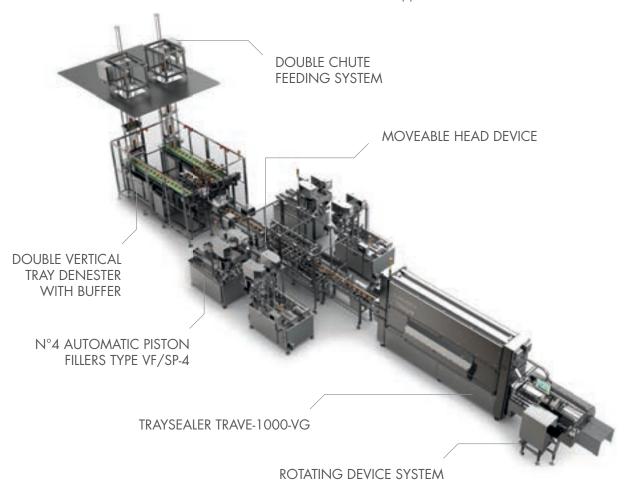

### PERFORMANCE

Driven by the Mondini TRAVE Platform technology the systems approach delivers world leading line speeds without compromise on the pack security and performance

### FLEXIBILITY

Designed with flexibility in mind, the PLATFORM technology includes a host of attributes allowing our tray sealing lines to benefit our customers to be able to quickly respond to changing market needs.