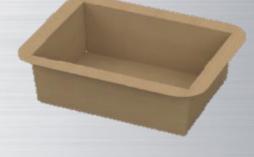

## YOUR CARTON PACKAGING SOLUTION

- Tray forming from a flat blank
- Tray forming by locking
- · Solid board as well as micro-fluted board
- · Flanges folding with or without glue
- For trays & punnets with flanges, ready for topsealing and/or liner covering
- · 1 or 2 heads for forming
- Multiformat Machine
- · Easy access and simplified maintenance