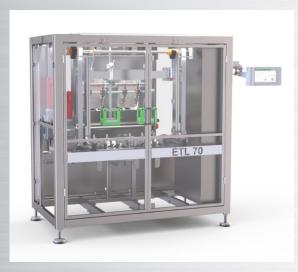

## YOUR CARTON PACKAGING SOLUTION

- Tray forming from a flat blank
- Tray forming by locking
- · Solid board as well as micro-fluted board
- · Flanges folding with or without glue
- For trays & punnets with flanges, ready for topsealing and/or liner covering
- · 1 or 2 heads for forming
- Multiformat Machine
- · Easy access and simplified maintenance

- · Blank feeding by servodriven feeder
- · High capacity easy-loading flat blanks magazine
- Extra stroke for squareness control
- Interchangeables toolsets
- · Servodriven motors
- · Stainless steel frame
- · Integrated stainless steel electrical cabinet
- · PLC control with touchscreen HMI
- · Mini/maxi packs sizes:

Length: 90 - 280 mm / 3,54" - 11,02"

Width: 65 - 210 mm / 2,56" - 8,27"

Height: 30 - 90 mm / 1,182" - 3,54"

UPTO 80 TRAYS/MIN OUTSTANDING ERGONOMICS &

EASE OF USE

ET PACK 5, Rue Louis Blériol 29170 Sainl-Évarzec France T +33 298 946 999