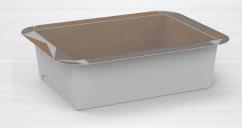

## YOUR CARTON PACKAGING SOLUTION

- Tray forming from a flat blank
- Tray forming by locking
- · Solid board as well as micro-fluted board
- · Flanges folding with or without glue
- For trays & punnets with flanges, ready for topsealing and/or liner covering
- · 1 or 2 heads for forming
- Multiformat Machine
- · Easy access and simplified maintenance